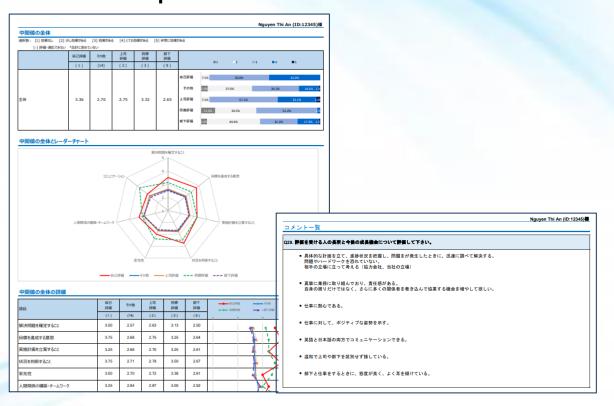

resources to accomplish the tasks
- O 1 Completely unable to accomplish it
- O 2 Regularly unable to accomplish it
- O 3 Sometimes able to do it, sometimes not
- O 4 Regularly able to accomplish it
- O 5 Always able to do it in any situations



### **Conduct the survey**

Prepare list of targets

Client sends a list of survey targets & respondents to Aimnext

**Conduct the survey** 

Aimnext sends email with the survey information and link to take the survey to respondents

**Follow respondents** 

Aimnext cooperates with client to follow all respondents to take the survey

(\*) Our survey guarantees the anonymity of respondents, which allows them to provide candid feedback without fear of retribution.



### **Create the report**

### **★** Overall report ★



### ★ Individual report ★